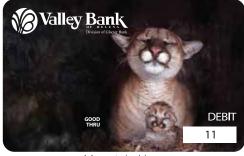

Ram

Trout

Mountain Lions

Fox Family

Glacier Falls

Fisherman

Bugling Elk

Golden Eagle

Rocky Mountain Front

Standard cards (sleeping giant image), Carroll College, and local high school cards are free with new account. Gallery cards (original photography) are \$10.

Personal Debit Green

Business Debit Blue