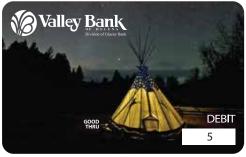

Montana Sunrise

Pink Shooting Star

Bluebird

Cowboys

Tipi

Purple Morning Dew

Lost Truck

Yellow Sunflower